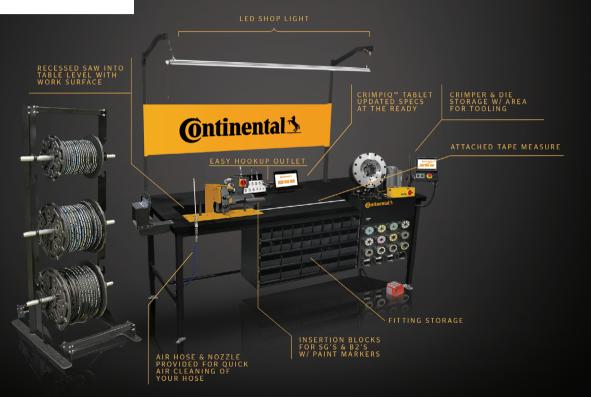

## WHAT'S INCLUDED?

PC200i-SKIT (1) (includes dies, shelf and calipers) HS501 Hose Saw (1) Hose Helper SG Insertion Block (1) B2 Insertion Block (1) Paint Markers (4) Fitting Bin (1) Fitting Bin Boxes (2) Work Table (96" x 36") Tape Measure (2) Hose Reel Rack (1) Work Light Continental Air Hose & Nozzle Power Strip CrimplQ<sup>™</sup> Tablet