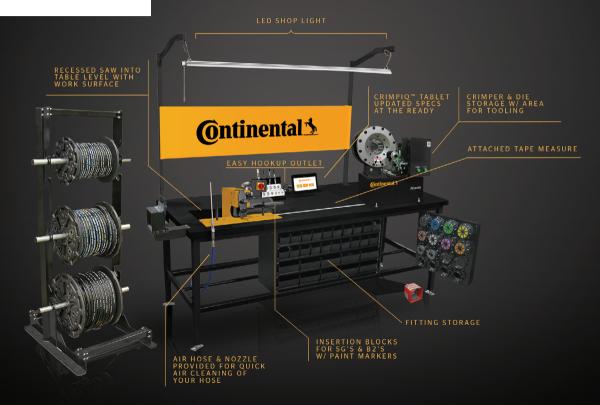

## WHAT'S INCLUDED?

PC150HD-SKIT (1)
(includes dies, shelf and calipers)
HS501 Hose Saw (1)
Hose Helper
SG Insertion Block (1)
B2 Insertion Block (1)
Paint Markers (4)
Fitting Bin (1)
Fitting Bin Boxes (2)
Work Table (96" x 36")
Tape Measure (2)
Hose Reel Rack (1)

Work Light Continental Air Hose & Nozzle Power Strip CrimplQ™ Tablet

CONTACT YOUR REPRESENTATIVE

FOR COMPLETE DETAILS ON OUR HYDRAULIC FLUID SOLUTIONS.

Copyright © 2020 ContiTech AG. All rights reserved. For complete information go to: www.contitech.de/discl en