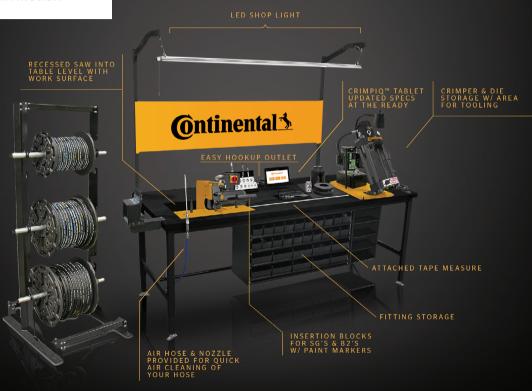

## WHAT'S INCLUDED?

PC150-SKIT (1) (includes dies, shelf and calipers) HS501 Hose Saw (1) Hose Helper SG Insertion Block (1) B2 Insertion Block (1) Paint Markers (4) Fitting Bin (1) Fitting Bin Boxes (2) Work Table (96" x 36") Tape Measure (2) Hose Reel Rack (1) Work Light Continental Air Hose & Nozzle Power Strip CrimplQ<sup>™</sup> Tablet