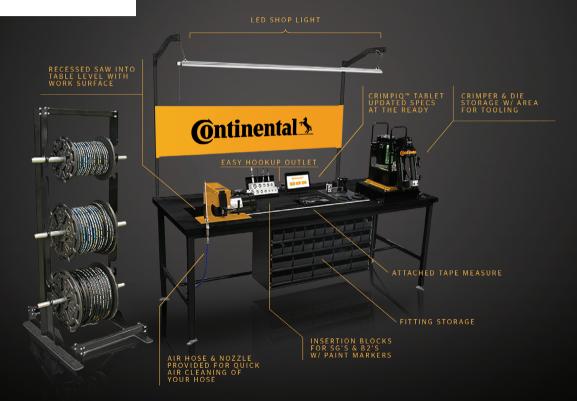

## WHAT'S INCLUDED?

PC125-SKIT (1) (includes dies, shelf and calipers) HS150 Hose Saw (1) Hose Helper SG Insertion Block (1) B2 Insertion Block (1) Hose Reel Rack (1)

Paint Markers (4) Fitting Bin (1) Fitting Bin Boxes (2) Work Table (96" x 36") Tape Measure (2)

Continental Air Hose & Nozzle **Power Strip** CrimplQ™ Tablet

Work Light

CONTACT YOUR REPRESENTATIVE

FOR COMPLETE DETAILS ON OUR HYDRAULIC FLUID SOLUTIONS.

Copyright © 2020 ContiTech AG. All rights reserved. For complete information go to: www.contitech.de/discl en